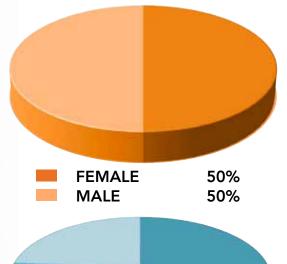

# **AUDIENCE**

Blank Slate Media reaches an educated, affluent reader

|            | 40 /0 |
|------------|-------|
| AGE 20-50  | 36%   |
| AGE 0 – 20 | 24%   |

COLLEGE GRADUATES 57%

BlankSlate 22 Planting Field Road Roslyn Heights, New York 11577 www.theislandnow.com (516) 307-1045