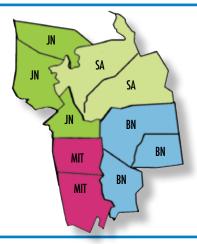

### WESTERN NASSAU - 7 PAPERS

New Hyde Park Herald Courier (NHP), Great Neck News (GN), Manhasset Times (MT), Roslyn Times (RT), Williston Times (WT), Port Washington Times (PW) and Garden City News (GC)