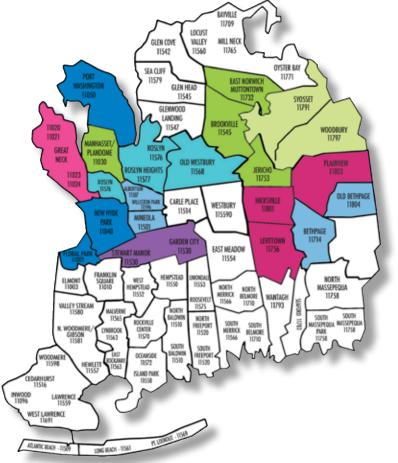

### WESTERN NASSAU - 7 PAPERS

New Hyde Park Herald Courier (NHP), Great Neck News (GN), Manhasset Times (MT), Roslyn Times (RT), Williston Times (WT), Port Washington Times (PW) and Garden City News (GC)

### NEWSPRINT AD SPECS

FULL PAGE BSM: 8.75" X 11.5" LM: 9.83" X 11.3"

HALF HORIZONTAL BSM: 8.75" X 5.6" LM: 9.83" X 5.5"

NORTHWEST NASSAU - 6 PAPERS New Hyde Park Herald Courier (NHP), Great Neck News (GN),

### **NORTHERN NASSAU - 4 PAPERS**

Great Neck News (GN), Manhasset Times (MT), Roslyn Times (RT), Port Washington Times (PW)

|     | 1X    | 6X    | 13X   | 26X   | 39  | 52  |
|-----|-------|-------|-------|-------|-----|-----|
| FP  | 1,425 | 1,283 | 1,140 | 1,069 | 998 | 926 |
| 1/2 | 784   | 706   | 627   | 588   | 549 | 510 |
| 1/4 | 427   | 384   | 342   | 320   | 299 | 278 |
| 1/8 | 223   | 201   | 178   | 167   | 156 | 145 |