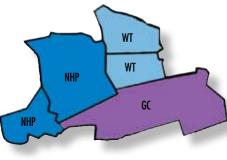

### **NORTHERN NASSAU - 4 PAPERS**

Great Neck News (GN), Manhasset Times (MT), Roslyn Times (RT), Port Washington Times (PW)

|     | 1X    | 6X    | 13X   | 26X   | 39  | 52  |
|-----|-------|-------|-------|-------|-----|-----|
| FP  | 1,425 | 1,283 | 1,140 | 1,069 | 998 | 926 |
| 1/2 | 784   | 706   | 627   | 588   | 549 | 510 |
| 1/4 | 427   | 384   | 342   | 320   | 299 | 278 |
| 1/8 | 223   | 201   | 178   | 167   | 156 | 145 |