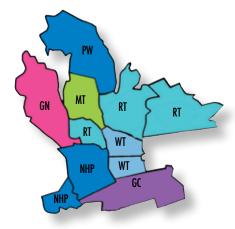

### **BETHPAGE NEWSGRAM:** 11714, 11804

Bethpage, Old Bethpage SYOSSET ADVANCE:

#### 11791. 11797

Syosset, Woodbury **JERICHO SYOSSET NEWS JOURNAL:** 

11753, 11545, 11732 Jericho, Brookville, East Norwich

**GARDEN CITY NEWS:** 

11530 Garden City, Stewart Manor, Garden City South, East Garden City

#### PREMIUMS - 20%

**GUARANTEED POSITION** 

PREPAY DISCOUNT

13 WEEKS 26 WEEKS 52 WEEKS 10% 15% 25%

# BlankSlate 22 Planting Field Road Roslyn Heights, Now Vork 11577 MEDIA

www.theislandnow.com (516) 307-1045

NEW HYDE PARK HERALD COURIER • GREAT NECK NEWS • MANHASSET TIMES ROSLYN TIMES • WILLISTON TIMES • PORT WASHINGTON TIMES

# itmor Publications

821 Franklin Avenue. Suite 208 Garden City, NY 11530 (516) 294-8900 www.gcnews.com

# **BLANK SLATE/ LITMOR PUBLICATIONS RETAIL RATES**



### WESTERN NASSAU - 7 PAPERS

New Hyde Park Herald Courier (NHP), Great Neck News (GN), Manhasset Times (MT), Roslyn Times (RT), Williston Times (WT), Port Washington Times (PW) and Garden City News (GC)

|     | 1X    | 6X    | 13X   | 26X   | 39    | 52    |
|-----|-------|-------|-------|-------|-------|-------|
| FP  | 2,625 | 2,363 | 2,100 | 1,969 | 1,838 | 1,706 |
| 1/2 | 1,444 | 1,300 | 1,155 | 1,083 | 1,011 | 939   |
| 1/4 | 787   | 708   | 630   | 590   | 551   | 512   |
| 1/8 | 410   | 369   | 328   | 308   | 287   | 267   |

### NEWSPRINT AD SPECS



FULL PAGE BSM: 8.75" X 11.5" LM: 9.83" X 11.3"

HALF HORIZONTAL BSM: 8.75" X 5.6" LM: 9.83" X 5.5"



NORTHWEST NASSAU - 6 PAPERS New Hyde Park Herald Courier (NHP), Great Neck News (GN),

Manhasset Times (MT), Roslyn Times (RT),