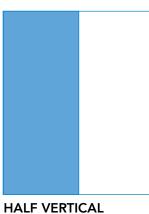

# HALF VERTICAL BSM: 4.3" X 11.5"

LM: 4.83" X 11.3"

BSM: 4.3" X 5.6" LM: 4.83" X 5.5"

HORIZONTAL BSM: 8.75" X 2.7"

EIGHTH PAGE BSM: 4.36" X 2.7" LM: 4.83" X 2.79"

|     | 1/    | VA    | IVA   | 207   | JJ    | JZ    |
|-----|-------|-------|-------|-------|-------|-------|
| FP  | 2,000 | 1,800 | 1,600 | 1,500 | 1,400 | 1,300 |
| 1/2 | 1,100 | 990   | 880   | 825   | 770   | 715   |
| 1/4 | 600   | 540   | 480   | 450   | 420   | 390   |
| 1/8 | 313   | 282   | 250   | 235   | 219   | 203   |
|     |       |       |       |       |       |       |