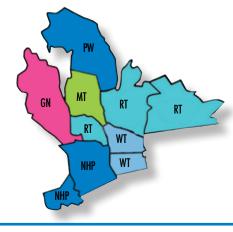

### WESTERN NASSAU - 7 PAPERS

New Hyde Park Herald Courier (NHP), Great Neck News (GN), Manhasset Times (MT), Roslyn Times (RT), Williston Times (WT), Port Washington Times (PW) and Garden City News (GC)

### NEWSPRINT AD SPECS

FULL PAGE BSM: 8.75" X 11.5" LM: 9.83" X 11.3"

HALF HORIZONTAL BSM: 8.75" X 5.6" LM: 9.83" X 5.5"

NORTHWEST NASSAU - 6 PAPERS New Hyde Park Herald Courier (NHP), Great Neck News (GN),

### **NORTHERN NASSAU - 4 PAPERS**

Great Neck News (GN), Manhasset Times (MT), Roslyn Times (RT), Port Washington Times (PW)

|     | 1X    | 6X    | 13X   | 26X   | 39  | 52  |
|-----|-------|-------|-------|-------|-----|-----|
| FP  | 1,425 | 1,283 | 1,140 | 1,069 | 998 | 926 |
| 1/2 | 784   | 706   | 627   | 588   | 549 | 510 |
| 1/4 | 427   | 384   | 342   | 320   | 299 | 278 |
| 1/8 | 223   | 201   | 178   | 167   | 156 | 145 |